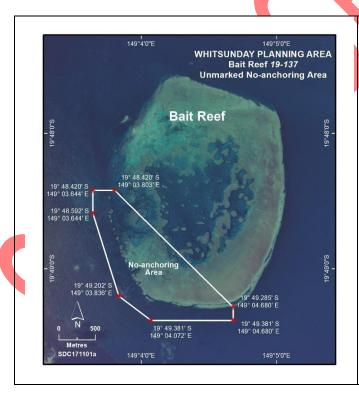

| LOCATION                   | Mooring class | Max.<br>vessel<br>length | Installed latitude<br>GDA94 ddm | Installed longitude<br>GDA94 ddm |
|----------------------------|---------------|--------------------------|---------------------------------|----------------------------------|
| Bait Reef - Banjora Lagoon | В             | 20m                      | 19° 48.739' S                   | 149° 03.937' E                   |
| Bait Reef - Drop Off       | С             | 25m                      | 19° 49.264' S                   | 149° 04.155' E                   |
| Bait Reef - Lagoon         | Α             | 10m                      | 19° 48.581' S                   | 149° 03.811' E                   |
|                            | В             | 20m                      | 19° 48.707' S                   | 149° 03.867' E                   |
|                            | В             | 20m                      | 19° 48.665' S                   | 149° 03.837' E                   |
|                            | В             | 20m                      | 19° 48.559' S                   | 149° 03.846′ E                   |
|                            | В             | 20m                      | 19° 48.551' S                   | 149° 03.910' E                   |
|                            | В             | 20m                      | 19° 48.535' S                   | 149° 03.944′ E                   |
|                            | С             | 25m                      | 19° 48.614' S                   | 149° 03.832' E                   |
|                            | D             | 35m                      | 19° 48.508' S                   | 149° 03.817' E                   |
|                            | T             | 6m                       | 19° 48.685' S                   | 149° 03.797' E                   |
|                            | Т             | 6m                       | 19° 48.755' S                   | 149° 03.811' E                   |
| Black Island               | Т             | 6m                       | 20° 04.697' S                   | 148° 53.689' E                   |
|                            | Т             | 6m                       | 20° 04.874' S                   | 148° 53.705' E                   |
|                            | Т             | 6m                       | 20° 05.107' S                   | 148° 53.680' E                   |
|                            | Α             | 10m                      | 20° 04.847' S                   | 148° 53.433' E                   |
|                            | В             | 20m                      | 20° 04.961' S                   | 148° 53.410' E                   |
|                            | D             | 35m                      | 20° 05.027' S                   | 148° 53.405' E                   |
| Blue Pearl Bay             | А             | 10m                      | 20° 02.797' S                   | 148° 52.813' E                   |
|                            | В             | 20m                      | 20° 02.462' S                   | 148° 52.846' E                   |
|                            | С             | 25m                      | 20° 02.439' S                   | 148° 52.824' E                   |
|                            | С             | 25m                      | 20° 02.522' S                   | 148° 52.845' E                   |
|                            | С             | 25m                      | 20° 02.578' S                   | 148° 52.841' E                   |
|                            | D             | 35m                      | 20° 02.744' S                   | 148° 52.797' E                   |
|                            | D             | 35m                      | 20° 02.658' S                   | 148° 52.825′ E                   |
|                            | Т             | 6m                       | 20° 02.809' S                   | 148° 52.802' E                   |
|                            | Т             | 6m                       | 20° 02.498' S                   | 148° 52.880' E                   |
|                            | Т             | 6m                       | 20° 02.521' S                   | 148° 52.888' E                   |
|                            | Т             | 6m                       | 20° 02.554' S                   | 148° 52.876′ E                   |
| Border Island - NW point   | А             | 10m                      | 20° 09.322' S                   | 149° 01.492' E                   |
|                            | Α             | 10m                      | 20° 09.316' S                   | 149° 01.552' E                   |