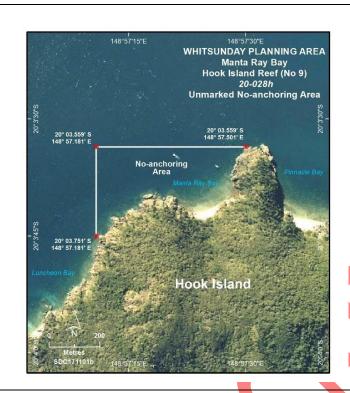

| LOCATION                   | Mooring class | Max.<br>vessel<br>length | Installed latitude<br>GDA94 ddm | Installed longitude<br>GDA94 ddm |
|----------------------------|---------------|--------------------------|---------------------------------|----------------------------------|
| Bait Reef - Banjora Lagoon | В             | 20m                      | 19° 48.739' S                   | 149° 03.937' E                   |
| Bait Reef - Drop Off       | С             | 25m                      | 19° 49.264' S                   | 149° 04.155' E                   |
| Bait Reef - Lagoon         | Α             | 10m                      | 19° 48.581' S                   | 149° 03.811' E                   |
|                            | В             | 20m                      | 19° 48.707' S                   | 149° 03.867' E                   |
|                            | В             | 20m                      | 19° 48.665' S                   | 149° 03.837' E                   |
|                            | В             | 20m                      | 19° 48.559' S                   | 149° 03.846′ E                   |
|                            | В             | 20m                      | 19° 48.551' S                   | 149° 03.910' E                   |
|                            | В             | 20m                      | 19° 48.535' S                   | 149° 03.944′ E                   |
|                            | С             | 25m                      | 19° 48.614' S                   | 149° 03.832' E                   |
|                            | D             | 35m                      | 19° 48.508' S                   | 149° 03.817' E                   |
|                            | T             | 6m                       | 19° 48.685' S                   | 149° 03.797' E                   |
|                            | Т             | 6m                       | 19° 48.755' S                   | 149° 03.811' E                   |
| Black Island               | Т             | 6m                       | 20° 04.697' S                   | 148° 53.689' E                   |
|                            | Т             | 6m                       | 20° 04.874' S                   | 148° 53.705' E                   |
|                            | Т             | 6m                       | 20° 05.107' S                   | 148° 53.680' E                   |
|                            | Α             | 10m                      | 20° 04.847' S                   | 148° 53.433' E                   |
|                            | В             | 20m                      | 20° 04.961' S                   | 148° 53.410' E                   |
|                            | D             | 35m                      | 20° 05.027' S                   | 148° 53.405' E                   |
| Blue Pearl Bay             | А             | 10m                      | 20° 02.797' S                   | 148° 52.813' E                   |
|                            | В             | 20m                      | 20° 02.462' S                   | 148° 52.846' E                   |
|                            | С             | 25m                      | 20° 02.439' S                   | 148° 52.824' E                   |
|                            | С             | 25m                      | 20° 02.522' S                   | 148° 52.845' E                   |
|                            | С             | 25m                      | 20° 02.578' S                   | 148° 52.841' E                   |
|                            | D             | 35m                      | 20° 02.744' S                   | 148° 52.797' E                   |
|                            | D             | 35m                      | 20° 02.658' S                   | 148° 52.825′ E                   |
|                            | Т             | 6m                       | 20° 02.809' S                   | 148° 52.802' E                   |
|                            | Т             | 6m                       | 20° 02.498' S                   | 148° 52.880' E                   |
|                            | Т             | 6m                       | 20° 02.521' S                   | 148° 52.888' E                   |
|                            | Т             | 6m                       | 20° 02.554' S                   | 148° 52.876′ E                   |
| Border Island - NW point   | А             | 10m                      | 20° 09.322' S                   | 149° 01.492' E                   |
|                            | Α             | 10m                      | 20° 09.316' S                   | 149° 01.552' E                   |