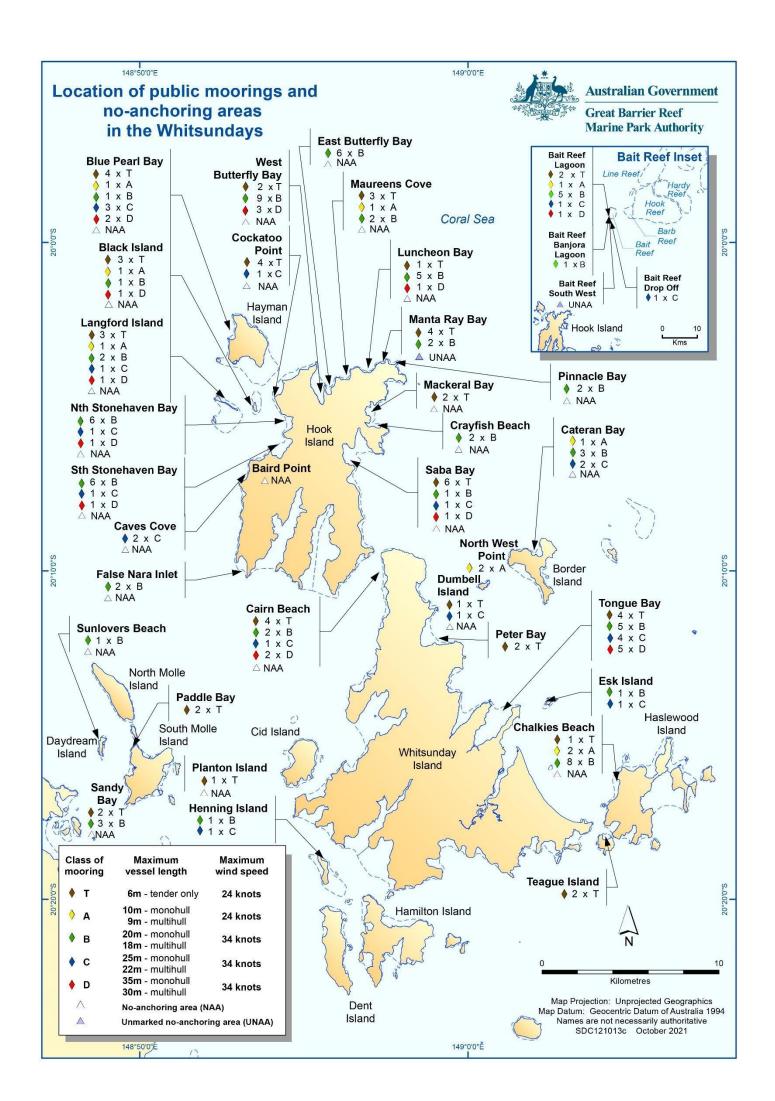

| LOCATION                   | Mooring class | Max.<br>vessel<br>length | Installed latitude<br>GDA94 ddm | Installed longitude<br>GDA94 ddm |
|----------------------------|---------------|--------------------------|---------------------------------|----------------------------------|
| Bait Reef - Banjora Lagoon | В             | 20m                      | 19° 48.739' S                   | 149° 03.937' E                   |
| Bait Reef - Drop Off       | С             | 25m                      | 19° 49.264' S                   | 149° 04.155' E                   |
| Bait Reef - Lagoon         | Α             | 10m                      | 19° 48.581' S                   | 149° 03.811' E                   |
|                            | В             | 20m                      | 19° 48.707' S                   | 149° 03.867' E                   |
|                            | В             | 20m                      | 19° 48.665' S                   | 149° 03.837' E                   |
|                            | В             | 20m                      | 19° 48.559' S                   | 149° 03.846′ E                   |
|                            | В             | 20m                      | 19° 48.551' S                   | 149° 03.910' E                   |
|                            | В             | 20m                      | 19° 48.535' S                   | 149° 03.944′ E                   |
|                            | С             | 25m                      | 19° 48.614' S                   | 149° 03.832' E                   |
|                            | D             | 35m                      | 19° 48.508' S                   | 149° 03.817' E                   |
|                            | T             | 6m                       | 19° 48.685' S                   | 149° 03.797' E                   |
|                            | Т             | 6m                       | 19° 48.755' S                   | 149° 03.811' E                   |
| Black Island               | Т             | 6m                       | 20° 04.697' S                   | 148° 53.689' E                   |
|                            | Т             | 6m                       | 20° 04.874' S                   | 148° 53.705' E                   |
|                            | Т             | 6m                       | 20° 05.107' S                   | 148° 53.680' E                   |
|                            | Α             | 10m                      | 20° 04.847' S                   | 148° 53.433' E                   |
|                            | В             | 20m                      | 20° 04.961' S                   | 148° 53.410' E                   |
|                            | D             | 35m                      | 20° 05.027' S                   | 148° 53.405' E                   |
| Blue Pearl Bay             | А             | 10m                      | 20° 02.797' S                   | 148° 52.813' E                   |
|                            | В             | 20m                      | 20° 02.462' S                   | 148° 52.846' E                   |
|                            | С             | 25m                      | 20° 02.439' S                   | 148° 52.824' E                   |
|                            | С             | 25m                      | 20° 02.522' S                   | 148° 52.845' E                   |
|                            | С             | 25m                      | 20° 02.578' S                   | 148° 52.841' E                   |
|                            | D             | 35m                      | 20° 02.744' S                   | 148° 52.797' E                   |
|                            | D             | 35m                      | 20° 02.658' S                   | 148° 52.825′ E                   |
|                            | Т             | 6m                       | 20° 02.809' S                   | 148° 52.802' E                   |
|                            | Т             | 6m                       | 20° 02.498' S                   | 148° 52.880' E                   |
|                            | Т             | 6m                       | 20° 02.521' S                   | 148° 52.888' E                   |
|                            | Т             | 6m                       | 20° 02.554' S                   | 148° 52.876′ E                   |
| Border Island - NW point   | А             | 10m                      | 20° 09.322' S                   | 149° 01.492' E                   |
|                            | Α             | 10m                      | 20° 09.316' S                   | 149° 01.552' E                   |