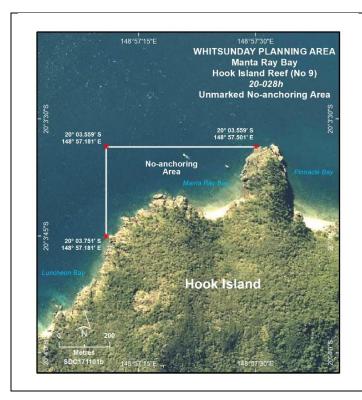

| LOCATION                   | Mooring class | Max.<br>vessel<br>length | Installed latitude<br>GDA94 ddm | Installed longitude<br>GDA94 ddm |
|----------------------------|---------------|--------------------------|---------------------------------|----------------------------------|
| Bait Reef - Banjora Lagoon | В             | 20m                      | 19° 48.739' S                   | 149° 03.937' E                   |
| Bait Reef - Drop Off       | С             | 25m                      | 19° 49.264' S                   | 149° 04.155' E                   |
| Bait Reef - Lagoon         | А             | 10m                      | 19° 48.581' S                   | 149° 03.811' E                   |
|                            | В             | 20m                      | 19° 48.707' S                   | 149° 03.867' E                   |
|                            | В             | 20m                      | 19° 48.665' S                   | 149° 03.837' E                   |
|                            | В             | 20m                      | 19° 48.559' S                   | 149° 03.846′ E                   |
|                            | В             | 20m                      | 19° 48.551' S                   | 149° 03.910' E                   |
|                            | В             | 20m                      | 19° 48.535' S                   | 149° 03.944′ E                   |
|                            | С             | 25m                      | 19° 48.614' S                   | 149° 03.832' E                   |
|                            | D             | 35m                      | 19° 48.508' S                   | 149° 03.817' E                   |
|                            | Т             | 6m                       | 19° 48.685' S                   | 149° 03.797' E                   |
|                            | Т             | 6m                       | 19° 48.755' S                   | 149° 03.811' E                   |
| Black Island               | Т             | 6m                       | 20° 04.697' S                   | 148° 53.689' E                   |
|                            | Т             | 6m                       | 20° 04.874' S                   | 148° 53.705′ E                   |
|                            | T             | 6m                       | 20° 05.107' S                   | 148° 53.680′ E                   |
|                            | Α             | 10m                      | 20° 04.847' S                   | 148° 53.433' E                   |
|                            | В             | 20m                      | 20° 04.961' S                   | 148° 53.410′ E                   |
|                            | D             | 35m                      | 20° 05.027' S                   | 148° 53.405′ E                   |
| Blue Pearl Bay             | А             | 10m                      | 20° 02.797' S                   | 148° 52.813' E                   |
|                            | В             | 20m                      | 20° 02.462' S                   | 148° 52.846′ E                   |
|                            | С             | 25m                      | 20° 02.439' S                   | 148° 52.824' E                   |
|                            | С             | 25m                      | 20° 02.522' S                   | 148° 52.845′ E                   |
|                            | С             | 25m                      | 20° 02.578' S                   | 148° 52.841' E                   |
|                            | D             | 35m                      | 20° 02.744' S                   | 148° 52.797' E                   |
|                            | D             | 35m                      | 20° 02.658' S                   | 148° 52.825' E                   |
|                            | Т             | 6m                       | 20° 02.809' S                   | 148° 52.802' E                   |
|                            | Т             | 6m                       | 20° 02.498' S                   | 148° 52.880' E                   |
|                            | Т             | 6m                       | 20° 02.521' S                   | 148° 52.888' E                   |
|                            | Т             | 6m                       | 20° 02.554' S                   | 148° 52.876′ E                   |
| Border Island - NW point   | А             | 10m                      | 20° 09.322' S                   | 149° 01.492' E                   |
|                            | Α             | 10m                      | 20° 09.316' S                   | 149° 01.552' E                   |