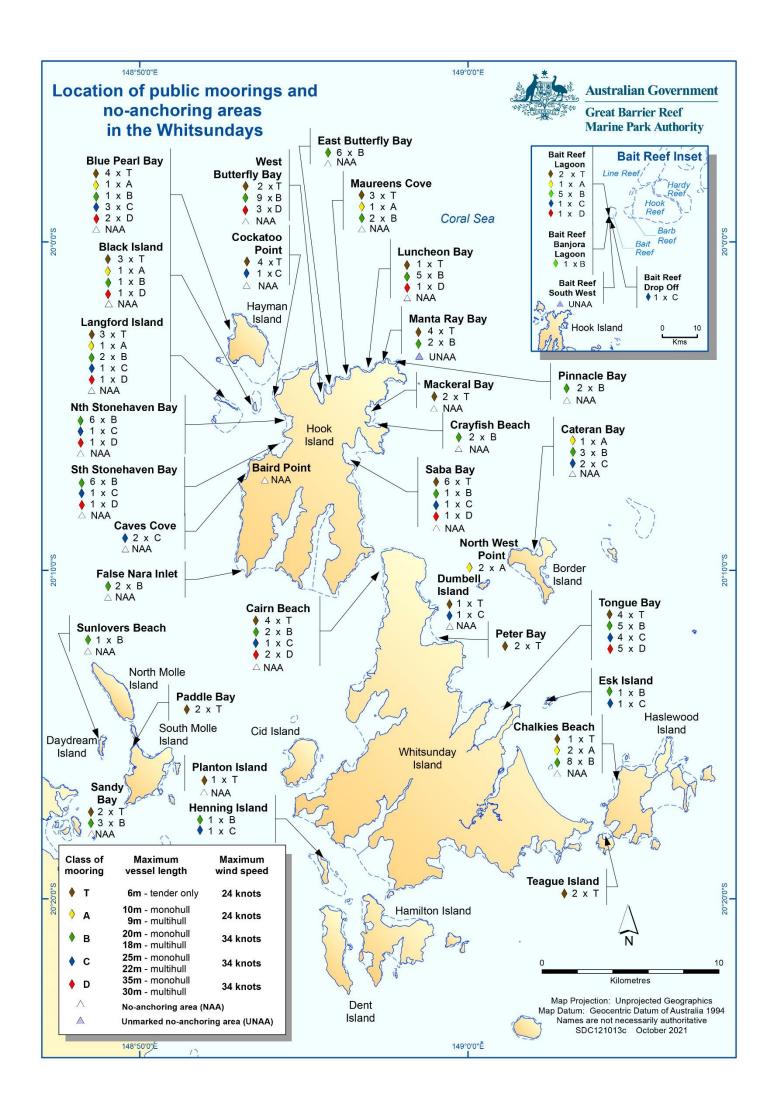

| LOCATION                   | Mooring class | Max.<br>vessel<br>length | Installed latitude<br>GDA94 ddm | Installed longitude<br>GDA94 ddm |
|----------------------------|---------------|--------------------------|---------------------------------|----------------------------------|
| Bait Reef - Banjora Lagoon | В             | 20m                      | 19° 48.739' S                   | 149° 03.937' E                   |
| Bait Reef - Drop Off       | С             | 25m                      | 19° 49.264' S                   | 149° 04.155' E                   |
| Bait Reef - Lagoon         | А             | 10m                      | 19° 48.581' S                   | 149° 03.811' E                   |
|                            | В             | 20m                      | 19° 48.707' S                   | 149° 03.867' E                   |
|                            | В             | 20m                      | 19° 48.665' S                   | 149° 03.837' E                   |
|                            | В             | 20m                      | 19° 48.559' S                   | 149° 03.846′ E                   |
|                            | В             | 20m                      | 19° 48.551' S                   | 149° 03.910' E                   |
|                            | В             | 20m                      | 19° 48.535' S                   | 149° 03.944′ E                   |
|                            | С             | 25m                      | 19° 48.614' S                   | 149° 03.832' E                   |
|                            | D             | 35m                      | 19° 48.508' S                   | 149° 03.817' E                   |
|                            | Т             | 6m                       | 19° 48.685' S                   | 149° 03.797' E                   |
|                            | Т             | 6m                       | 19° 48.755' S                   | 149° 03.811' E                   |
| Black Island               | Т             | 6m                       | 20° 04.697' S                   | 148° 53.689' E                   |
|                            | Т             | 6m                       | 20° 04.874' S                   | 148° 53.705′ E                   |
|                            | T             | 6m                       | 20° 05.107' S                   | 148° 53.680′ E                   |
|                            | Α             | 10m                      | 20° 04.847' S                   | 148° 53.433' E                   |
|                            | В             | 20m                      | 20° 04.961' S                   | 148° 53.410′ E                   |
|                            | D             | 35m                      | 20° 05.027' S                   | 148° 53.405′ E                   |
| Blue Pearl Bay             | А             | 10m                      | 20° 02.797' S                   | 148° 52.813' E                   |
|                            | В             | 20m                      | 20° 02.462' S                   | 148° 52.846′ E                   |
|                            | С             | 25m                      | 20° 02.439' S                   | 148° 52.824' E                   |
|                            | С             | 25m                      | 20° 02.522' S                   | 148° 52.845′ E                   |
|                            | С             | 25m                      | 20° 02.578' S                   | 148° 52.841' E                   |
|                            | D             | 35m                      | 20° 02.744' S                   | 148° 52.797' E                   |
|                            | D             | 35m                      | 20° 02.658' S                   | 148° 52.825' E                   |
|                            | Т             | 6m                       | 20° 02.809' S                   | 148° 52.802' E                   |
|                            | Т             | 6m                       | 20° 02.498' S                   | 148° 52.880' E                   |
|                            | Т             | 6m                       | 20° 02.521' S                   | 148° 52.888' E                   |
|                            | Т             | 6m                       | 20° 02.554' S                   | 148° 52.876′ E                   |
| Border Island - NW point   | А             | 10m                      | 20° 09.322' S                   | 149° 01.492' E                   |
|                            | Α             | 10m                      | 20° 09.316' S                   | 149° 01.552' E                   |