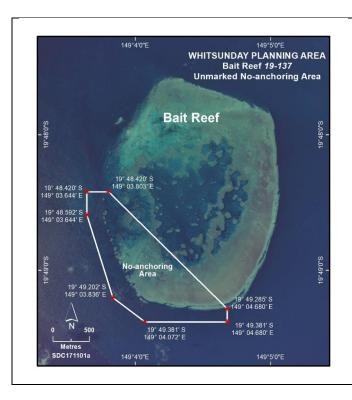

| LOCATION                   | Mooring class | Max.<br>vessel<br>length | Installed latitude<br>GDA94 ddm | Installed longitude<br>GDA94 ddm |
|----------------------------|---------------|--------------------------|---------------------------------|----------------------------------|
| Bait Reef - Banjora Lagoon | В             | 20m                      | 19° 48.739' S                   | 149° 03.937' E                   |
| Bait Reef - Drop Off       | С             | 25m                      | 19° 49.264' S                   | 149° 04.155' E                   |
| Bait Reef - Lagoon         | А             | 10m                      | 19° 48.581' S                   | 149° 03.811' E                   |
|                            | В             | 20m                      | 19° 48.707' S                   | 149° 03.867' E                   |
|                            | В             | 20m                      | 19° 48.665' S                   | 149° 03.837' E                   |
|                            | В             | 20m                      | 19° 48.559' S                   | 149° 03.846′ E                   |
|                            | В             | 20m                      | 19° 48.551' S                   | 149° 03.910' E                   |
|                            | В             | 20m                      | 19° 48.535' S                   | 149° 03.944′ E                   |
|                            | С             | 25m                      | 19° 48.614' S                   | 149° 03.832' E                   |
|                            | D             | 35m                      | 19° 48.508' S                   | 149° 03.817' E                   |
|                            | Т             | 6m                       | 19° 48.685' S                   | 149° 03.797' E                   |
|                            | Т             | 6m                       | 19° 48.755' S                   | 149° 03.811' E                   |
| Black Island               | Т             | 6m                       | 20° 04.697' S                   | 148° 53.689' E                   |
|                            | Т             | 6m                       | 20° 04.874' S                   | 148° 53.705′ E                   |
|                            | T             | 6m                       | 20° 05.107' S                   | 148° 53.680′ E                   |
|                            | Α             | 10m                      | 20° 04.847' S                   | 148° 53.433' E                   |
|                            | В             | 20m                      | 20° 04.961' S                   | 148° 53.410′ E                   |
|                            | D             | 35m                      | 20° 05.027' S                   | 148° 53.405′ E                   |
| Blue Pearl Bay             | А             | 10m                      | 20° 02.797' S                   | 148° 52.813' E                   |
|                            | В             | 20m                      | 20° 02.462' S                   | 148° 52.846′ E                   |
|                            | С             | 25m                      | 20° 02.439' S                   | 148° 52.824' E                   |
|                            | С             | 25m                      | 20° 02.522' S                   | 148° 52.845′ E                   |
|                            | С             | 25m                      | 20° 02.578' S                   | 148° 52.841' E                   |
|                            | D             | 35m                      | 20° 02.744' S                   | 148° 52.797' E                   |
|                            | D             | 35m                      | 20° 02.658' S                   | 148° 52.825' E                   |
|                            | Т             | 6m                       | 20° 02.809' S                   | 148° 52.802' E                   |
|                            | Т             | 6m                       | 20° 02.498' S                   | 148° 52.880' E                   |
|                            | Т             | 6m                       | 20° 02.521' S                   | 148° 52.888' E                   |
|                            | Т             | 6m                       | 20° 02.554' S                   | 148° 52.876′ E                   |
| Border Island - NW point   | А             | 10m                      | 20° 09.322' S                   | 149° 01.492' E                   |
|                            | Α             | 10m                      | 20° 09.316' S                   | 149° 01.552' E                   |