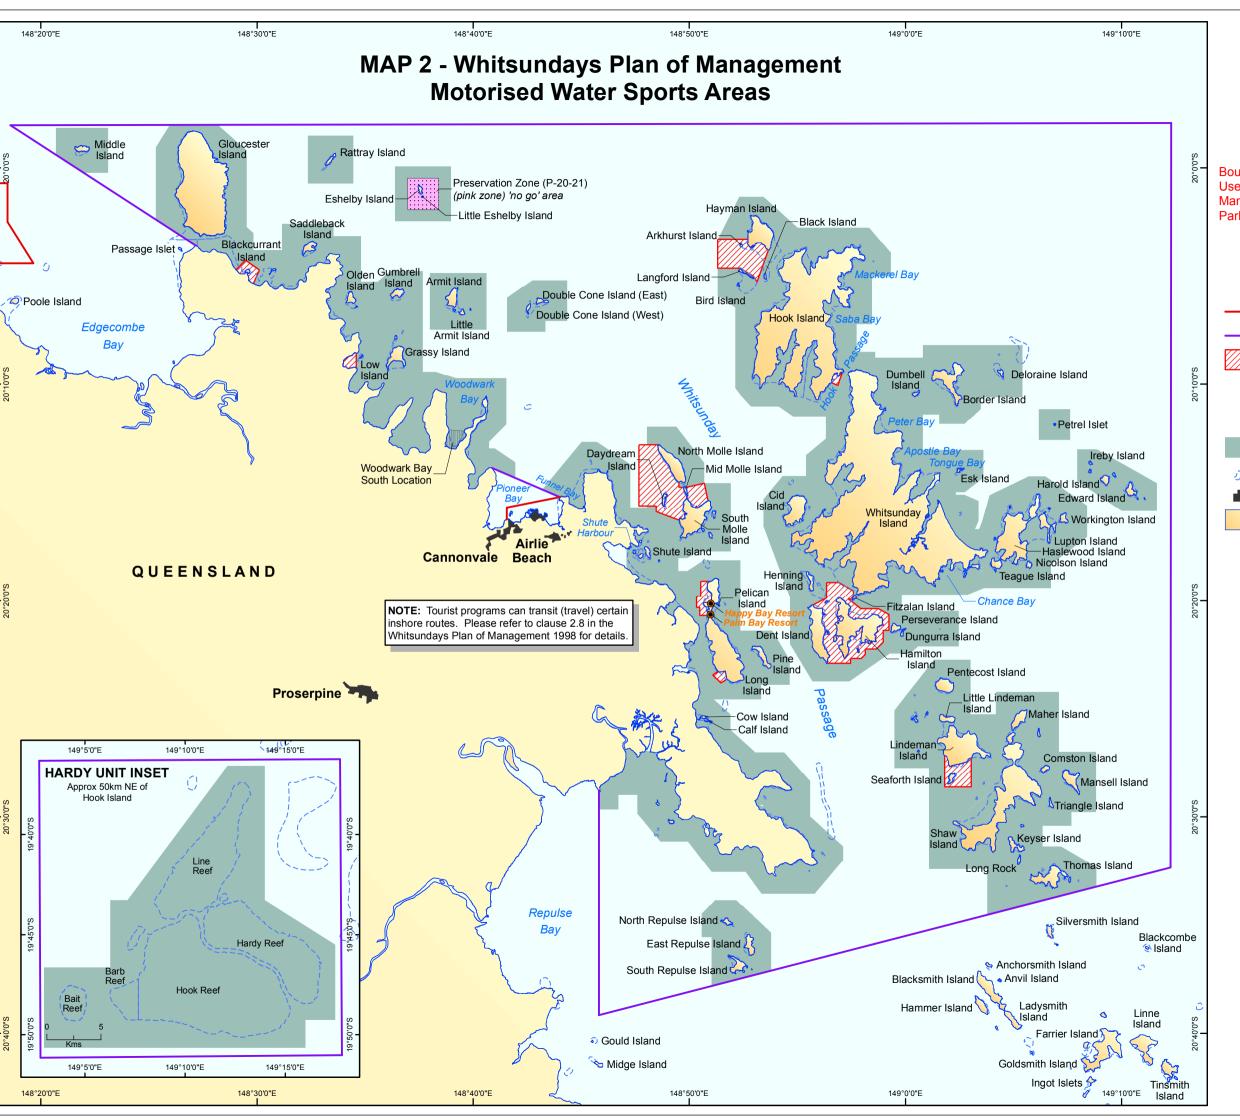

## THIS MAP IS INDICATIVE ONLY

Boundaries depicted on this map are indicative only.
Users must refer to the Whitsundays Plan of
Management 1998 and the Great Barrier Reef Marine
Park Regulations 1983 for precise boundary descriptions.

## **LEGEND**

Great Barrier Reef Marine Park boundary

Whitsunday Planning Area boundary

Motorised Water Sports allowed

(This combines setting 1 (intensive) areas and designated motorised water sports areas)

NOTE: Motorised water sports are also allowed

Motorised Water Sports not allowed

Indicative Reef boundary

outside setting areas.

Town

Mainland and Islands

Map Projection: Unprojected Geographic
Horizontal Datum: Geocentric Datum of Australia, 1994
Names are not necessarily authoritative
SDC170706b September 2017